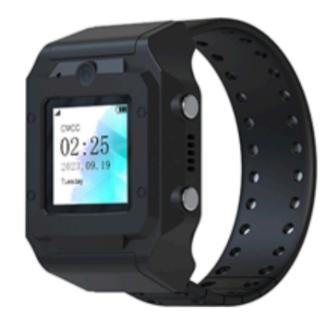

#### OOSHIELD II

- LTE onboard Modem
- 5 day recharging cycle (smart power mgt)
- biometric sensors
- future substance sensors
- location updates every 4 seconds/meters
- on-screen video messaging
- works with or without Polaritee APP
- LEO Sat coverage coming soon