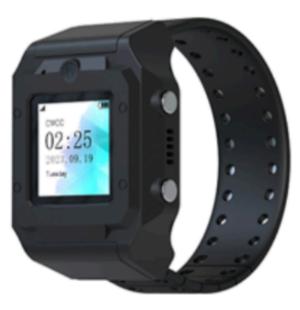

#### OOSHIELD II

- LTE onboard Modem
- 5 day recharging cycle (smart power mgt)
- biometric sensors
- future substance sensors
- location updates every 4 seconds/meters
- on-screen video messaging
- works with or without Polaritee APP
- LEO Sat coverage coming soon