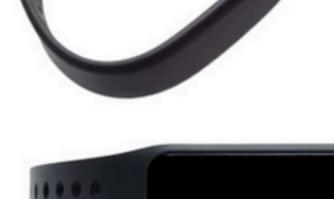

### OOSHIELD I

- 3 year battery life (no recharging)
- biometric sensors
- future substance sensors
- location updates every 4 seconds/meters
- works in concert with Polaritee APP
- Video conferencing with supervisors