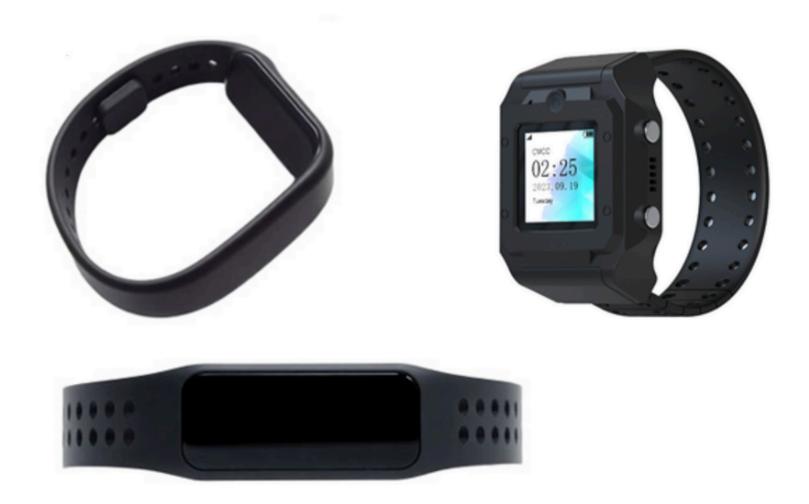

### OOSHIELD I

- 3 year battery life (no recharging)
- biometric sensors
- future substance sensors
- location updates every 4 seconds/meters
- works in concert with Polaritee APP
- Video conferencing with supervisors

#### OOSHIELD II

- LTE onboard Modem
- 5 day recharging cycle (smart power mgt)
- biometric sensors
- future substance sensors
- location updates every 4 seconds/meters
- on-screen video messaging
- works with or without Polaritee APP
- LEO Sat coverage coming soon